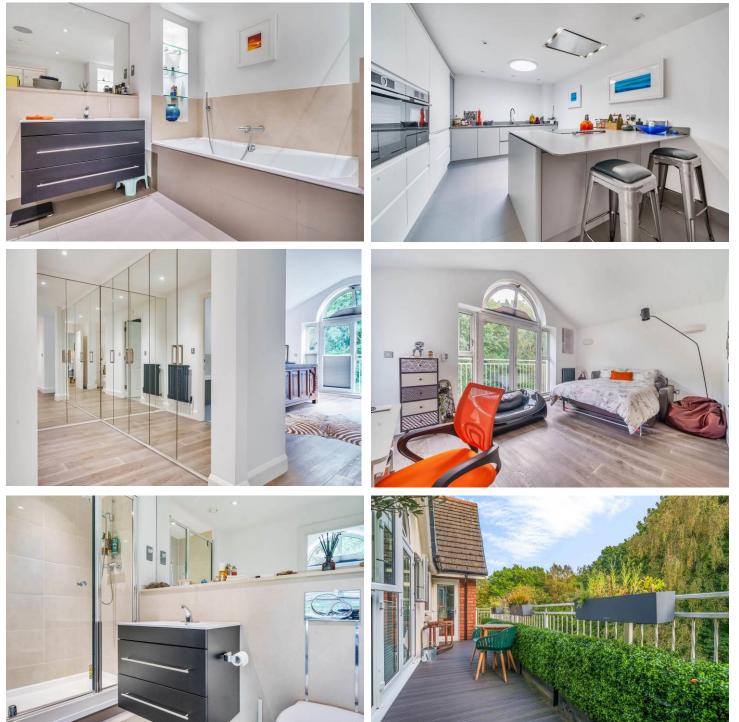

The main entrance to the building opens into an impressive octagonal central hall with a glazed atrium. There is a lift as well as stairs to the upper floors and down to the parking area.

The apartment has a spacious entrance hall, which is open to the main living space, which in turn, has a built-in cinema surround system, a Sonos music system, which is also available in the bedrooms, kitchen and main bathroom, a bio ethanol fire and, French windows to the balcony. The impressive kitchen/breakfast room has been beautifully fitted with wall and floor units, silestone quartz work surfaces and integrated Bosch appliances, including dual zone induction hob, oven, microwave/oven, dishwasher and 2 fridge drawers. There is also an island unit with breakfast bar. The principal bedroom has a door to the balcony, a dressing area with built in wardrobes, a well-appointed en-suite bath/shower room and a study area. Bedroom 2 has a door to the balcony and a wellappointed en-suite shower room. There is also a separate WC and utility room with integrated fridge/freezer, washing machine and tumble drier.