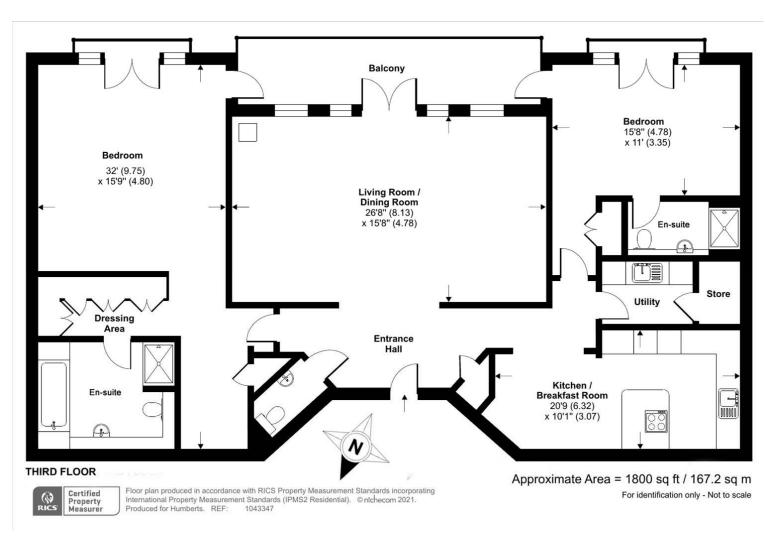

- Entrance hall
- Cloakroom
- Sitting/dining room
- Kitchen/breakfast room
- Utility room with boiler room
- Principal bedroom with en suite bath/shower room, dressing area and study area
- Bedroom 2 with en suite shower room
- Large private south facing balcony
- Gated underground parking with 2 parking spaces and storage area
- Communal gardens

#### Property

Ashwood Court is in a wonderful location a short distance from the village centre. This penthouse apartment is on the third floor and has been beautifully renovated incorporating vaulted ceilings and engineered oak floor runs through the principal rooms and underfloor heating to all the tiled areas.

The main entrance to the building opens into an impressive octagonal central hall with a glazed atrium. There is a lift as well as stairs to the upper floors and down to the parking area.

The apartment has a spacious entrance hall, which is open to the main living space, which in turn, has a built-in cinema surround system, a Sonos music system, which is also available in the bedrooms, kitchen and main bathroom, a bio ethanol fire and, French windows to the balcony. The impressive kitchen/breakfast room has been beautifully fitted with wall and floor units, silestone quartz work surfaces and integrated Bosch appliances, including dual zone induction hob, oven, microwave/oven, dishwasher and 2 fridge drawers. There is also an island unit with breakfast bar. The principal bedroom has a door to the balcony, a dressing area with built in wardrobes, a well-appointed en-suite bath/shower room and a study area. Bedroom 2 has a door to the balcony and a wellappointed en-suite shower room. There is also a separate WC and utility room with integrated fridge/freezer, washing machine and tumble drier.