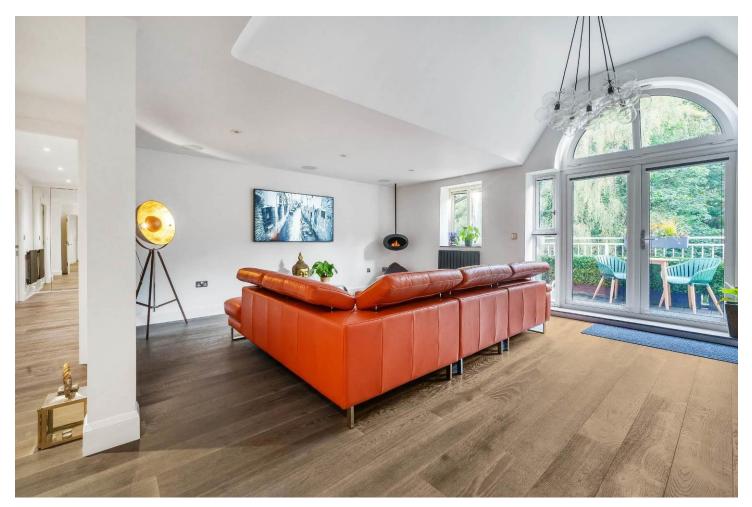

The main entrance to the building opens into an impressive octagonal central hall with a glazed atrium. There is a lift as well as stairs to the upper floors and down to the parking area.

The apartment has a spacious entrance hall, which is open to the main living space, which in turn, has a built-in cinema surround system, a Sonos music system, which is also available in the bedrooms, kitchen and main bathroom, a bio ethanol fire and, French windows to the balcony. The impressive kitchen/breakfast room has been beautifully fitted with wall and floor units, silestone quartz work surfaces and integrated Bosch appliances, including dual zone induction hob, oven, microwave/oven, dishwasher and 2 fridge drawers. There is also an island unit with breakfast bar. The principal bedroom has a door to the balcony, a dressing area with built in wardrobes, a well-appointed en-suite bath/shower room and a study area. Bedroom 2 has a door to the balcony and a wellappointed en-suite shower room. There is also a separate WC and utility room with integrated fridge/freezer, washing machine and tumble drier.