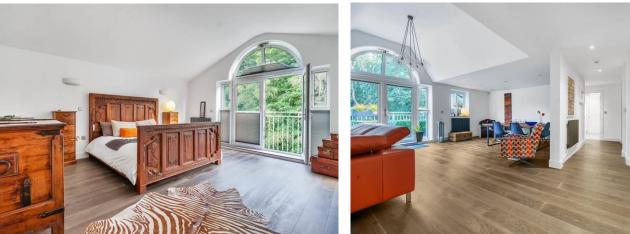

The main entrance to the building opens into an impressive octagonal central hall with a glazed atrium. There is a lift as well as stairs to the upper floors and down to the parking area.

The apartment has a spacious entrance hall, which is open to the main living space, which in turn, has a built-in cinema surround system, a Sonos music system, which is also available in the bedrooms, kitchen and main bathroom, a bio ethanol fire and, French windows to the balcony. The impressive kitchen/breakfast room has been beautifully fitted with wall and floor units, silestone quartz work surfaces and integrated Bosch appliances, including dual zone induction hob, oven, microwave/oven, dishwasher and 2 fridge drawers. There is also an island unit with breakfast bar. The principal bedroom has a door to the balcony, a dressing area with built in wardrobes, a well-appointed en-suite bath/shower room and a study area. Bedroom 2 has a door to the balcony and a wellappointed en-suite shower room. There is also a separate WC and utility room with integrated fridge/freezer, washing machine and tumble drier.