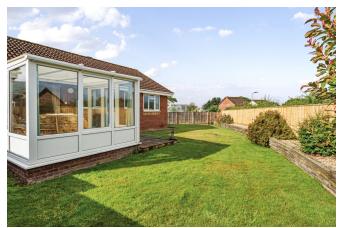

## **OUTSIDE**

The property has a neat and enclosed level rear garden which is laid to lawn with gated access to the side. A flagstone patio area provides a perfect place to sit outdoors during fine weather. Brand new quality feather board fencing has also been installed with a timber raised bed. The front garden is open-plan and laid to lawn. There is an integral single garage with power and light. A tarmac driveway provides off-street parking.