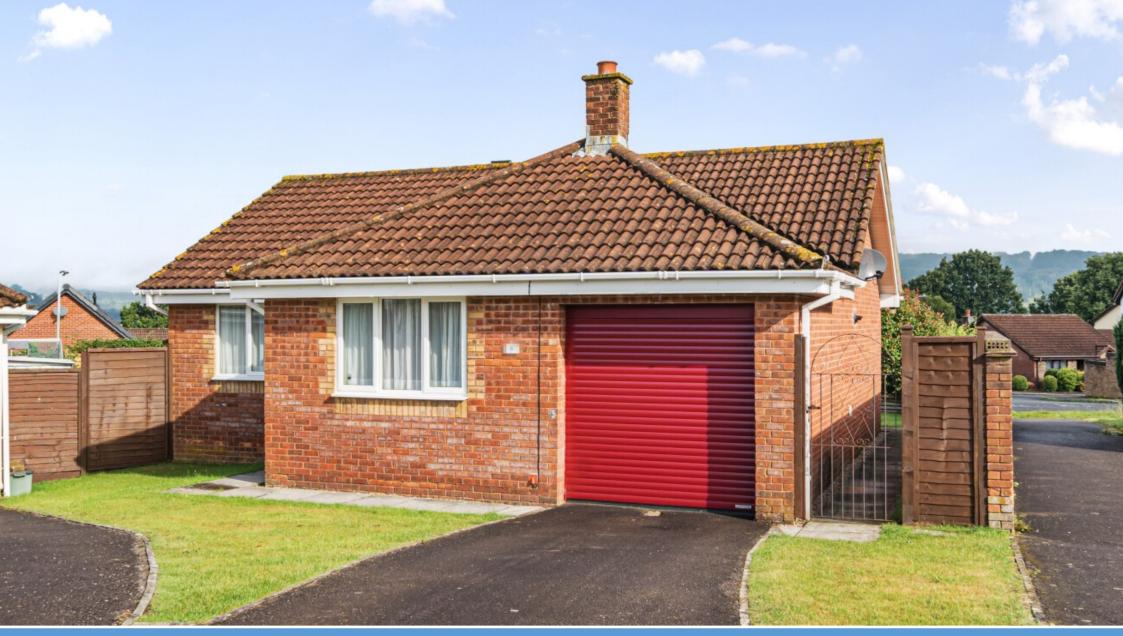

35 Cypress Close Honiton, Devon. EX14 2YW

humberts.com

A lovely three bedroom detached modern bungalow with a good-sized garden and conservatory situated in a wonderful small cul-de-sac location

- Upvc double-glazed & gas centrally heated
- Well-proportioned double aspect sitting room with an open fireplace
- Modern fitted kitchen
- Three good-sized bedrooms
- Lovely separate shower room
- Attached double-glazed conservatory
- Neat good-sized rear garden
- Integral garage and driveway
- No Onward Chain

# THE PROPERTY

35 Cypress Close is a lovely three bedroom detached modern bungalow with well-proportioned double-glazed and newly updated gas centrally heated accommodation. The traditional entrance hall leads to the good-sized double aspect sitting room with an open fire. To the rear is a modern fitted kitchen with plenty of storage, electric oven and a gas hob. The principal double bedroom has built-in wardrobes, the third bedroom is currently used as a study and there is also a shower room with an electric shower. Attached to the rear is a lovely double-glazed conservatory with countryside views and access to the rear garden.

## **OUTSIDE**

The property has a neat and enclosed level rear garden which is laid to lawn with gated access to the side. A flagstone patio area provides a perfect place to sit outdoors during fine weather. Brand new quality feather board fencing has also been installed with a timber raised bed. The front garden is open-plan and laid to lawn. There is an integral single garage with power and light. A tarmac driveway provides off-street parking.