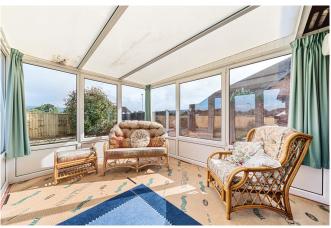

# THE PROPERTY

35 Cypress Close is a lovely three bedroom detached modern bungalow with well-proportioned double-glazed and newly updated gas centrally heated accommodation. The traditional entrance hall leads to the good-sized double aspect sitting room with an open fire. To the rear is a modern fitted kitchen with plenty of storage, electric oven and a gas hob. The principal double bedroom has built-in wardrobes, the third bedroom is currently used as a study and there is also a shower room with an electric shower. Attached to the rear is a lovely double-glazed conservatory with countryside views and access to the rear garden.