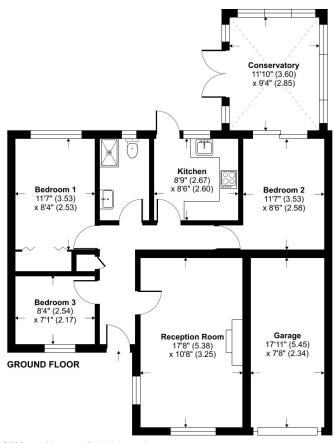

# Cypress Close, Honiton, EX14

Approximate Area = 815 sq ft / 75.7 sq m For identification only - Not to scale

Garage = 136 sq ft / 12.6 sq m Total = 951 sq ft / 88.3 sq m From Honiton High Street, proceed down the High Street in the direction of Exeter. Continue through the traffic lights to the roundabout. At the roundabout take the first exit signposted Sidmouth. Continue straight over the mini roundabout. At the next roundabout take the third exit onto Old Elm Road. Follow this road and take the third turning on the left into Honeysuckle Drive. Then take the first right into Cypress Close. Follow the road and turn right where number 35 will be found at the end of the cul-de-sac.

# **ENERGY PERFORMANCE CERTFICATE**

Rating: D

Floor plan produced in accordance with RICS Property Measurement Standards incorporating International Property Measurement Standards (IPMS2 Residential). © nichecom 2024. Produced for Humberts. REF: 1174683