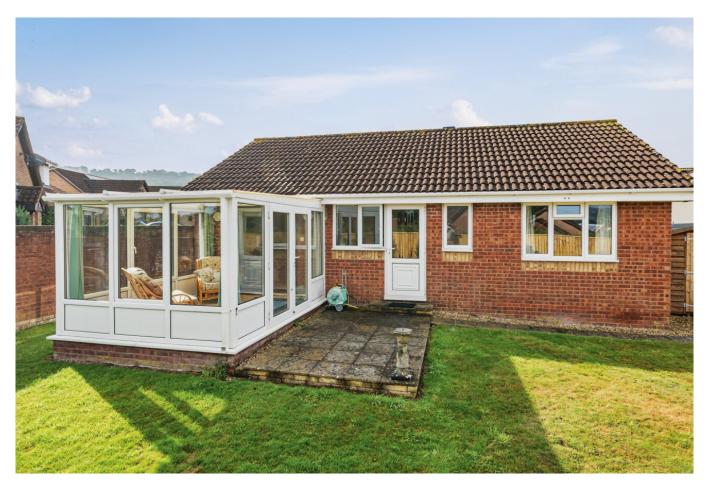

# THE PROPERTY

35 Cypress Close is a lovely three bedroom detached modern bungalow with well-proportioned double-glazed and newly updated gas centrally heated accommodation. The traditional entrance hall leads to the good-sized double aspect sitting room with an open fire. To the rear is a modern fitted kitchen with plenty of storage, electric oven and a gas hob. The principal double bedroom has built-in wardrobes, the third bedroom is currently used as a study and there is also a shower room with an electric shower. Attached to the rear is a lovely double-glazed conservatory with countryside views and access to the rear garden.

## **OUTSIDE**

The property has a neat and enclosed level rear garden which is laid to lawn with gated access to the side. A flagstone patio area provides a perfect place to sit outdoors during fine weather. Brand new quality feather board fencing has also been installed with a timber raised bed. The front garden is open-plan and laid to lawn. There is an integral single garage with power and light. A tarmac driveway provides off-street parking.