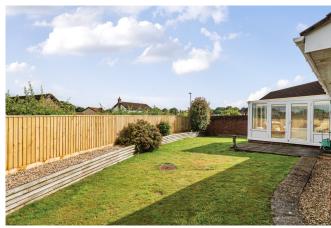

## **OUTSIDE**

The property has a neat and enclosed level rear garden which is laid to lawn with gated access to the side. A flagstone patio area provides a perfect place to sit outdoors during fine weather. Brand new quality feather board fencing has also been installed with a timber raised bed. The front garden is open-plan and laid to lawn. There is an integral single garage with power and light. A tarmac driveway provides off-street parking.