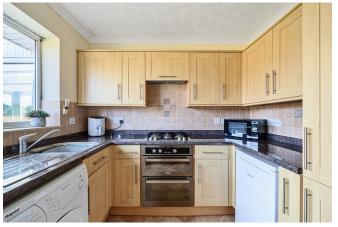

# THE PROPERTY

35 Cypress Close is a lovely three bedroom detached modern bungalow with well-proportioned double-glazed and newly updated gas centrally heated accommodation. The traditional entrance hall leads to the good-sized double aspect sitting room with an open fire. To the rear is a modern fitted kitchen with plenty of storage, electric oven and a gas hob. The principal double bedroom has built-in wardrobes, the third bedroom is currently used as a study and there is also a shower room with an electric shower. Attached to the rear is a lovely double-glazed conservatory with countryside views and access to the rear garden.