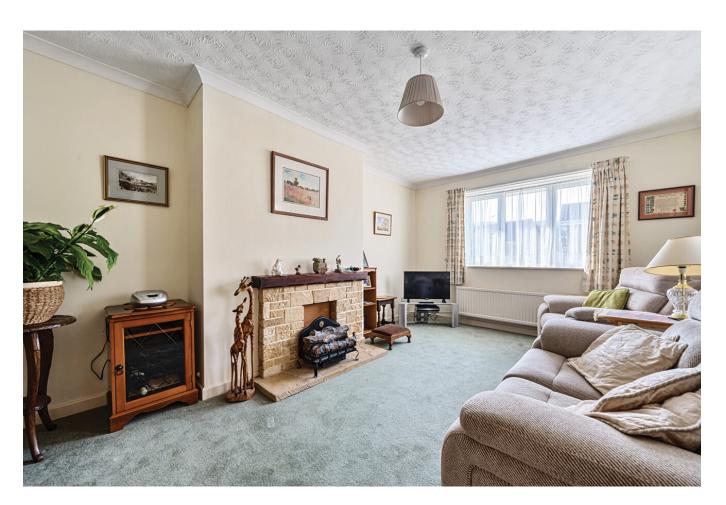

# THE PROPERTY

35 Cypress Close is a lovely three bedroom detached modern bungalow with well-proportioned double-glazed and newly updated gas centrally heated accommodation. The traditional entrance hall leads to the good-sized double aspect sitting room with an open fire. To the rear is a modern fitted kitchen with plenty of storage, electric oven and a gas hob. The principal double bedroom has built-in wardrobes, the third bedroom is currently used as a study and there is also a shower room with an electric shower. Attached to the rear is a lovely double-glazed conservatory with countryside views and access to the rear garden.