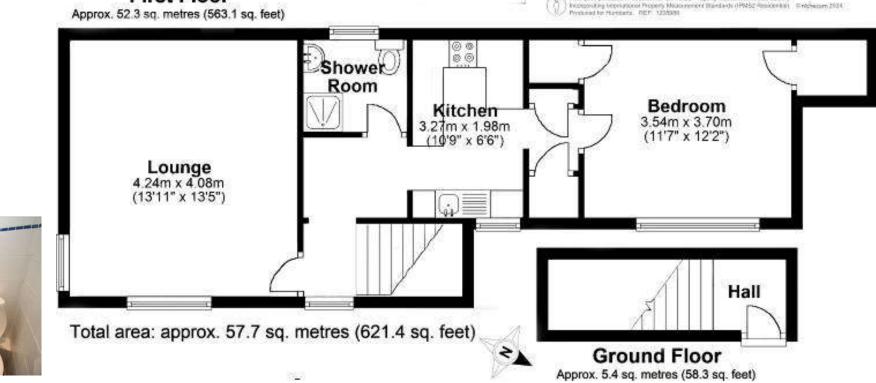

## Property

The flat is part of a Grade II listed building on the pedestrianised part of the High Street, behind Middle Row.

The front door opens into a hallway with stairs to the first floor. The landing gives access to the good-sized lounge, kitchen and a well-appointed shower room with shower cubicle, WC, wash hand basin. The kitchen has fitted floor and wall units, worktops, sink unit, 4 ring electric hob, oven, space for fridge and freezer. Beyond the kitchen is a utility cupboard and the bedroom with fitted wardrobes.

First Floor