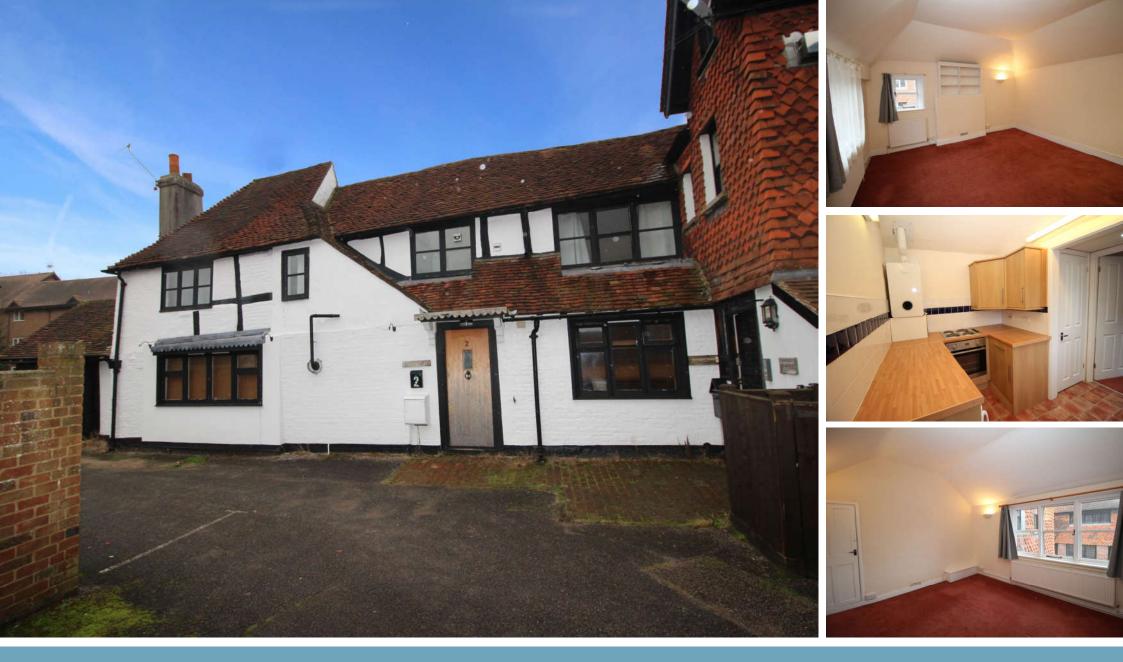

# High Street

East Grinstead, West Sussex. RH19

humberts.com

A charming grade II listed one bedroom first floor flat situated in the centre of the historic town.

- Hall
- Kitchen
- Sitting room
- Bedroom
- Shower room
- Allocated parking

## Property

The flat is part of a Grade II listed building on the pedestrianised part of the High Street, behind Middle Row.

The front door opens into a hallway with stairs to the first floor. The landing gives access to the good-sized lounge, kitchen and a well-appointed shower room with shower cubicle, WC, wash hand basin. The kitchen has fitted floor and wall units, worktops, sink unit, 4 ring electric hob, oven, space for fridge and freezer. Beyond the kitchen is a utility cupboard and the bedroom with fitted wardrobes.