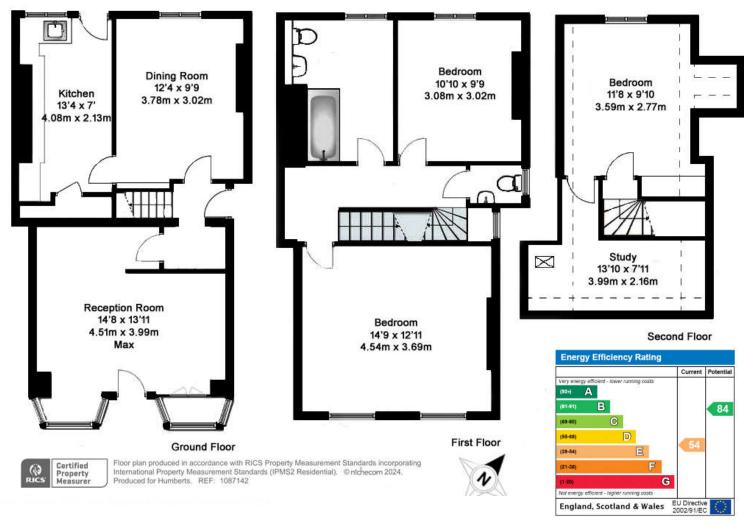

A grade II listed 18th century end of terrace cottage situated close to the centre of this highly sought after village.

- Hall
- Living room
- Dining room
- Kitchen

- 3 Bedrooms
- Bathroom
- Cloakroom
- Study

- Terrace
- Garden
- Outbuildings

£2,250 per calendar month