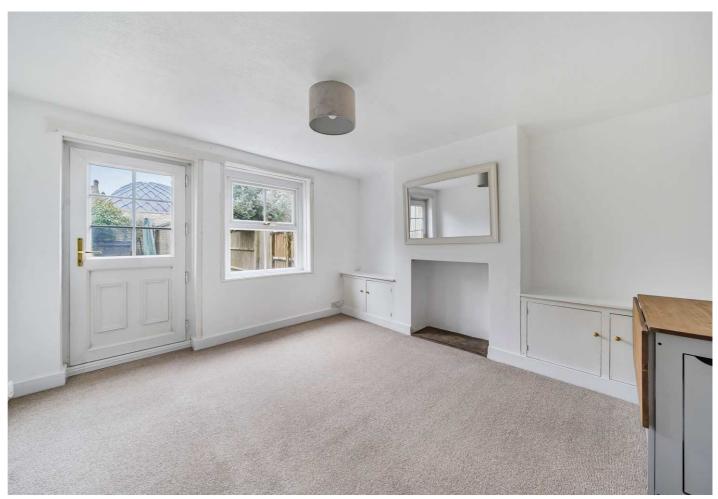

The ground floor bathroom has a modern white suite and tiled walls. The spacious living room is positioned at the back of the house and has a feature fireplace with recess with storage on either side and a door leading out into the attractive garden. The stairs rise up to the first floor where you find two good size bedrooms both featuring fitted storage.