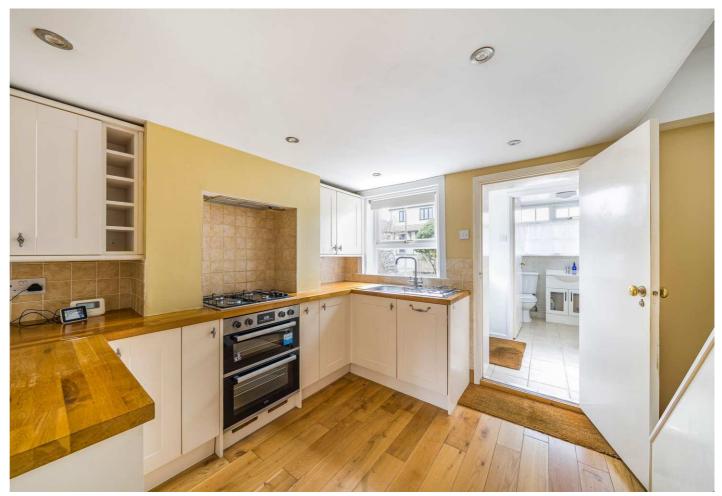

#### **PROPERTY**

This attractive period property is set on a very desirable residential road with easy access to both Sevenoaks town centre and mainline station. The front door leads into a useful entrance lobby with storage and doors leading off into the kitchen which has been well fitted with wall and base units, complimentary worksurfaces running over and integrated appliances.

The ground floor bathroom has a modern white suite and tiled walls. The spacious living room is positioned at the back of the house and has a feature fireplace with recess with storage on either side and a door leading out into the attractive garden. The stairs rise up to the first floor where you find two good size bedrooms both featuring fitted storage.