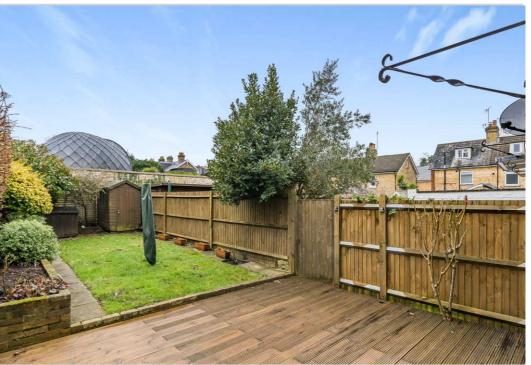

#### **OUTSIDE**

Outside the property is approached via an attractive front garden with a side access path leading round to the rear garden, which is a lovely feature with a large expanse of wooden decking to the immediate rear of the house. The rest of the garden is laid to lawn, the boundaries are fenced and there are some well planted flower and shrub borders.