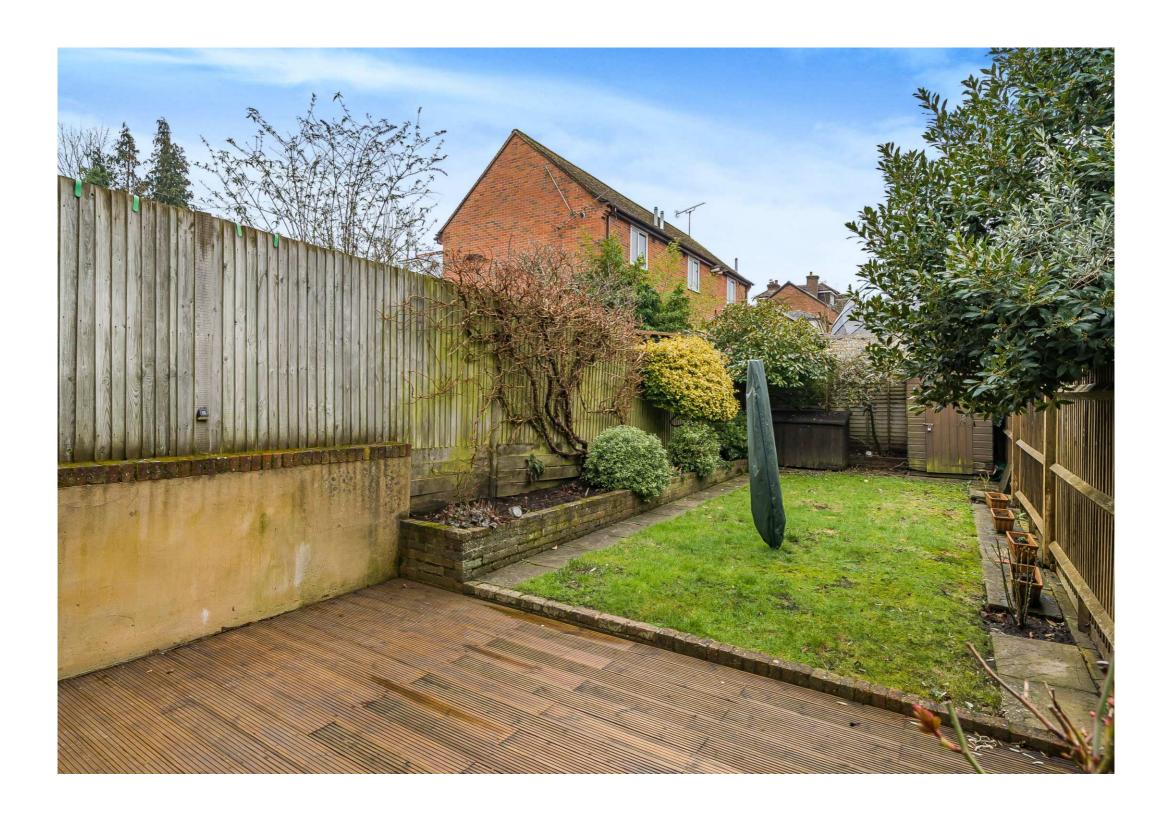

#### **OUTSIDE**

Outside the property is approached via an attractive front garden with a side access path leading round to the rear garden, which is a lovely feature with a large expanse of wooden decking to the immediate rear of the house. The rest of the garden is laid to lawn, the boundaries are fenced and there are some well planted flower and shrub borders.