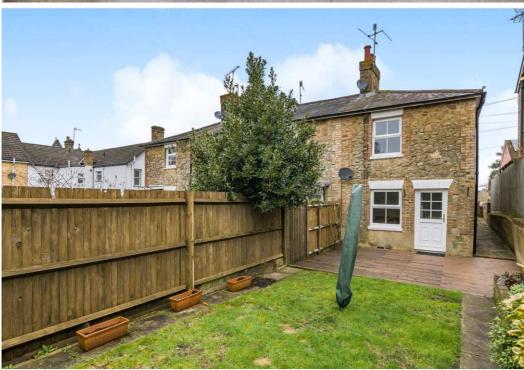

#### **PROPERTY**

This attractive period property is set on a very desirable residential road with easy access to both Sevenoaks town centre and mainline station. The front door leads into a useful entrance lobby with storage and doors leading off into the kitchen which has been well fitted with wall and base units, complimentary worksurfaces running over and integrated appliances.

#### **OUTSIDE**

Outside the property is approached via an attractive front garden with a side access path leading round to the rear garden, which is a lovely feature with a large expanse of wooden decking to the immediate rear of the house. The rest of the garden is laid to lawn, the boundaries are fenced and there are some well planted flower and shrub borders.